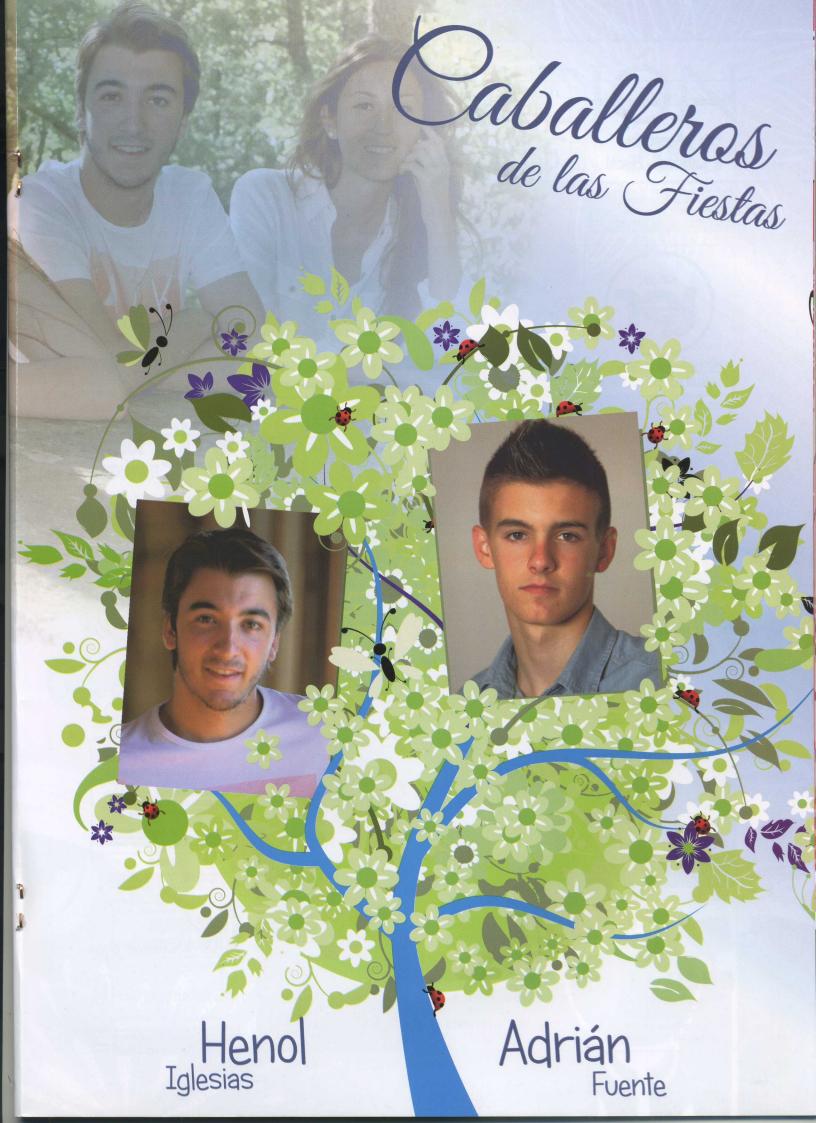

## Miércoles 15 de Julio

19:00 Comienzan las fiestas. "COHETAZO"

19:30 Presentación de Damas y Caballeros de las Fiestas y entrega de Bandas.
en la Casa del Pueblo.

20:00 Pregón a cargo de Julio Pesquera.