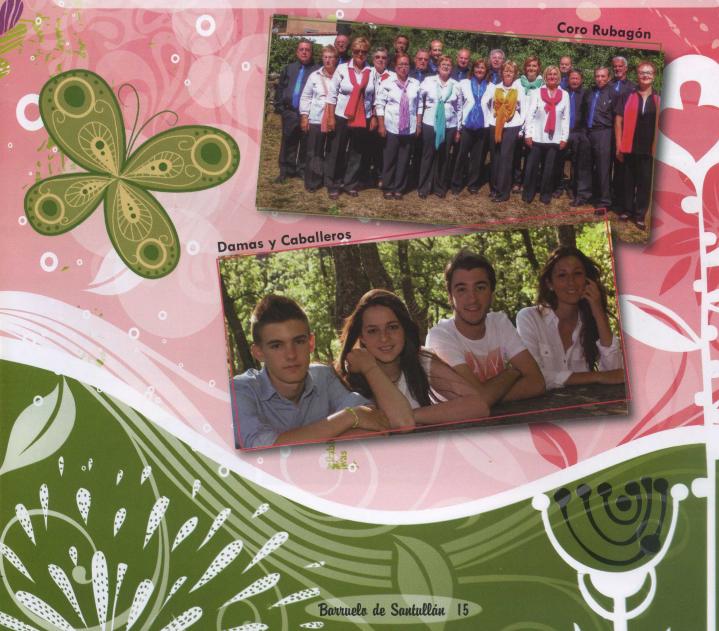

### Viennes 3 de Julio

19:00 Actuación del Coro RUBAGÓN. Dirigido por Elena Navamuel Toribio.

## Miércoles 15 de Julio

19:00 Comienzan las fiestas. "COHETAZO"

19:30 Presentación de Damas y Caballeros de las Fiestas y entrega de Bandas.
en la Casa del Pueblo.

20:00 Pregón a cargo de Julio Pesquera.